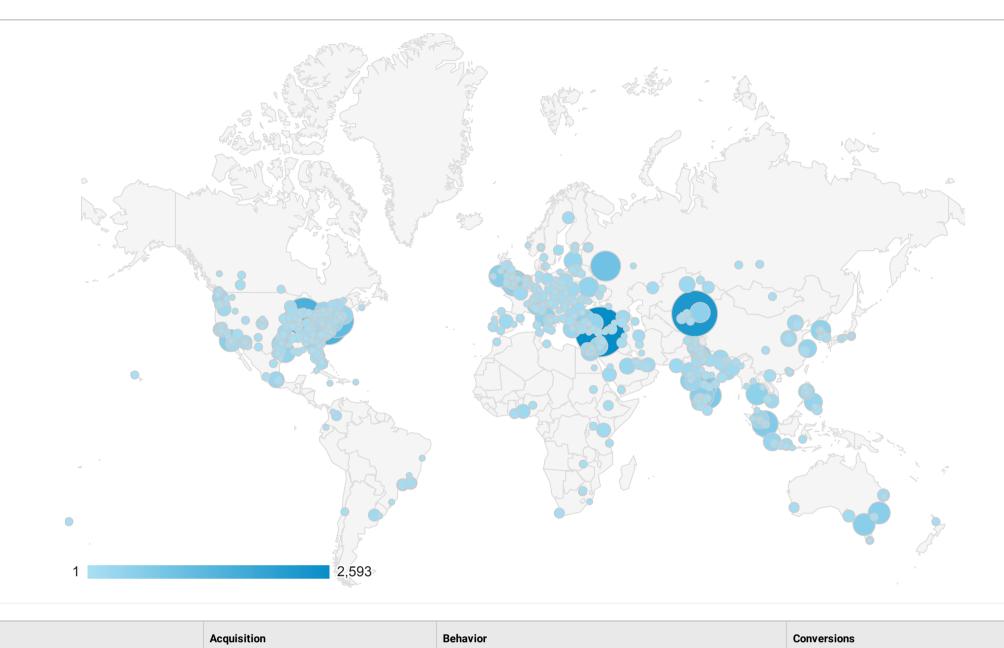

## Map Overlay

Summary

| City            |                                                     |                                                     |                                                       |                                          |                                        |                                                |                                          |                             |                                            |
|-----------------|-----------------------------------------------------|-----------------------------------------------------|-------------------------------------------------------|------------------------------------------|----------------------------------------|------------------------------------------------|------------------------------------------|-----------------------------|--------------------------------------------|
|                 | Users ↓                                             | New Users                                           | Sessions                                              | Bounce Rate                              | Pages / Session                        | Avg. Session Duration                          | Goal Conversion Rate                     | Goal Completions            | Goal Value                                 |
|                 | <b>92,371</b><br>% of Total:<br>100.00%<br>(92,371) | <b>92,960</b><br>% of Total:<br>100.05%<br>(92,915) | <b>115,985</b><br>% of Total:<br>100.00%<br>(115,985) | <b>8.13%</b> Avg for View: 8.13% (0.00%) | <b>2.68</b> Avg for View: 2.68 (0.00%) | <b>00:01:01</b> Avg for View: 00:01:01 (0.00%) | <b>0.00%</b> Avg for View: 0.00% (0.00%) | % of Total:<br>0.00%<br>(0) | \$0.00<br>% of Total:<br>0.00%<br>(\$0.00) |
| 1. (not set)    | <b>11,321</b> (12.00%)                              | <b>11,325</b> (12.18%)                              | <b>13,068</b> (11.27%)                                | 12.73%                                   | 2.19                                   | 00:00:27                                       | 0.00%                                    | (0.00%)                     | \$0.00<br>(0.00%)                          |
| 2. Adana        | <b>2,593</b> (2.75%)                                | <b>2,588</b> (2.78%)                                | <b>4,392</b> (3.79%)                                  | 2.78%                                    | 5.57                                   | 00:05:54                                       | 0.00%                                    | (0.00%)                     | \$0.00<br>(0.00%)                          |
| 3. Bishkek      | <b>2,237</b> (2.37%)                                | <b>2,271</b> (2.44%)                                | <b>5,947</b> (5.13%)                                  | 5.01%                                    | 5.14                                   | 00:03:45                                       | 0.00%                                    | <b>0</b> (0.00%)            | \$0.00<br>(0.00%)                          |
| 4. Chicago      | <b>1,481</b> (1.57%)                                | <b>1,465</b> (1.58%)                                | <b>1,542</b> (1.33%)                                  | 50.19%                                   | 1.55                                   | 00:00:09                                       | 0.00%                                    | <b>0</b> (0.00%)            | \$0.00<br>(0.00%)                          |
| 5. Ashburn      | <b>1,461</b> (1.55%)                                | <b>1,458</b> (1.57%)                                | <b>1,472</b> (1.27%)                                  | 0.95%                                    | 3.16                                   | 00:00:05                                       | 0.00%                                    | <b>0</b> (0.00%)            | \$0.00<br>(0.00%)                          |
| 6. London       | <b>1,184</b> (1.25%)                                | <b>1,164</b> (1.25%)                                | <b>1,328</b> (1.14%)                                  | 3.16%                                    | 2.24                                   | 00:00:25                                       | 0.00%                                    | <b>0</b> (0.00%)            | \$0.00<br>(0.00%)                          |
| 7. New York     | <b>1,144</b> (1.21%)                                | <b>1,124</b> (1.21%)                                | <b>1,240</b> (1.07%)                                  | 3.87%                                    | 2.14                                   | 00:00:18                                       | 0.00%                                    | <b>0</b> (0.00%)            | \$0.00<br>(0.00%)                          |
| 8. Moscow       | <b>905</b> (0.96%)                                  | <b>901</b> (0.97%)                                  | <b>1,066</b> (0.92%)                                  | 14.07%                                   | 2.32                                   | 00:00:47                                       | 0.00%                                    | <b>0</b> (0.00%)            | \$0.00<br>(0.00%)                          |
| 9. Chennai      | <b>690</b> (0.73%)                                  | <b>681</b> (0.73%)                                  | <b>789</b> (0.68%)                                    | 2.79%                                    | 2.70                                   | 00:00:47                                       | 0.00%                                    | <b>0</b> (0.00%)            | \$0.00<br>(0.00%)                          |
| 10. Hyderabad   | <b>663</b> (0.70%)                                  | <b>658</b> (0.71%)                                  | <b>821</b> (0.71%)                                    | 3.05%                                    | 8.52                                   | 00:02:26                                       | 0.00%                                    | (0.00%)                     | \$0.00<br>(0.00%)                          |
| 11. Singapore   | <b>638</b> (0.68%)                                  | <b>635</b> (0.68%)                                  | <b>708</b> (0.61%)                                    | 4.66%                                    | 2.31                                   | 00:00:24                                       | 0.00%                                    | <b>0</b> (0.00%)            | \$0.00<br>(0.00%)                          |
| 12. Bengaluru   | <b>547</b> (0.58%)                                  | <b>544</b> (0.59%)                                  | <b>642</b> (0.55%)                                    | 7.01%                                    | 2.41                                   | 00:00:42                                       | 0.00%                                    | <b>0</b> (0.00%)            | \$0.00<br>(0.00%)                          |
| 13. Sydney      | <b>524</b> (0.56%)                                  | <b>517</b> (0.56%)                                  | <b>608</b> (0.52%)                                    | 3.95%                                    | 2.30                                   | 00:00:39                                       | 0.00%                                    | <b>0</b> (0.00%)            | \$0.00<br>(0.00%)                          |
| 14. Melbourne   | <b>518</b> (0.55%)                                  | <b>514</b> (0.55%)                                  | <b>607</b> (0.52%)                                    | 7.08%                                    | 2.46                                   | 00:00:52                                       | 0.00%                                    | (0.00%)                     | \$0.00<br>(0.00%)                          |
| 15. Dublin      | <b>504</b> (0.53%)                                  | <b>504</b> (0.54%)                                  | <b>521</b> (0.45%)                                    | 3.26%                                    | 2.04                                   | 00:00:05                                       | 0.00%                                    | <b>0</b> (0.00%)            | \$0.00<br>(0.00%)                          |
| 16. Los Angeles | <b>494</b> (0.52%)                                  | <b>483</b> (0.52%)                                  | <b>527</b> (0.45%)                                    | 2.09%                                    | 2.10                                   | 00:00:19                                       | 0.00%                                    | <b>0</b> (0.00%)            | \$0.00<br>(0.00%)                          |
| 17. Bangkok     | <b>449</b> (0.48%)                                  | <b>452</b> (0.49%)                                  | <b>558</b> (0.48%)                                    | 9.50%                                    | 2.43                                   | 00:00:56                                       | 0.00%                                    | (0.00%)                     | \$0.00<br>(0.00%)                          |
| 18. Rome        | <b>444</b> (0.47%)                                  | <b>431</b> (0.46%)                                  | <b>594</b> (0.51%)                                    | 4.38%                                    | 2.94                                   | 00:00:49                                       | 0.00%                                    | (0.00%)                     | \$0.00<br>(0.00%)                          |
| 19. Milan       | 440                                                 | 422                                                 | 521                                                   | 3.65%                                    | 2.64                                   | 00:01:01                                       | 0.00%                                    | (0.000)                     | \$0.00                                     |